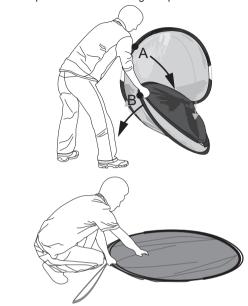

## **Packing Instructions-**

Step 1,

Bring together pole middle points on top and bottom .Grasp pole middle points as below show point A and B.

Step 3,

Hold on the large loop, twist it to create two smaller loops.