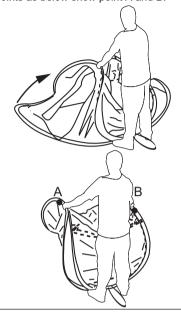

## **Packing Instructions-**

Step 1,

Bring together pole middle points on top and bottom .Grasp pole middle points as below show point A and B.

Step 3,

Hold on the large loop, twist it to create two smaller loops.