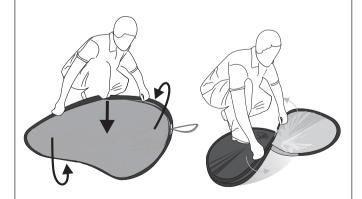

## Step 2,

Twist and grasp point A and B. Push B point to bottom and over lap A point on B point to create one large loop.