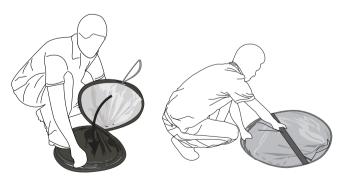

## Step 4

Fold and over lap one smaller loop on to the other, hold on to the two flapped loops and place elastic loop around tent to keep it compressed, this will make it easier for you to insert tent into carry bag.