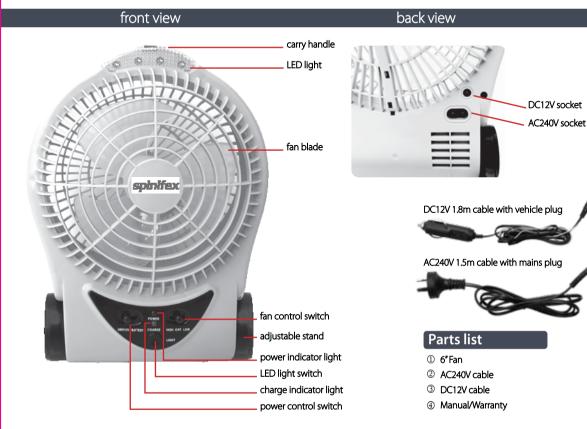

imum of 8 hours before you first use the fan or if it hasn't been used for a long period of time. To maximise battery life, it is recommended to fullt charge the battery every three months.

## **SAFETY INFORMATION**

Place fan in well ventilated area when in use or when recharging the battery.

Do not attempt to disassemble or replace the batteries.

Repairs are only to be carried out by a qualified person.

Do not expose to a heat source, rain or submerge into any liquid.

If charging cords become damaged they must be replaced by a qualified person.

This fan in not inteded for use by persons (including children) with reduced physical, sensory or mental capabilities or lack of experience or knoledge.

Children must be supervised at all times when around this fan.

## **PRODUCT DETAIL**