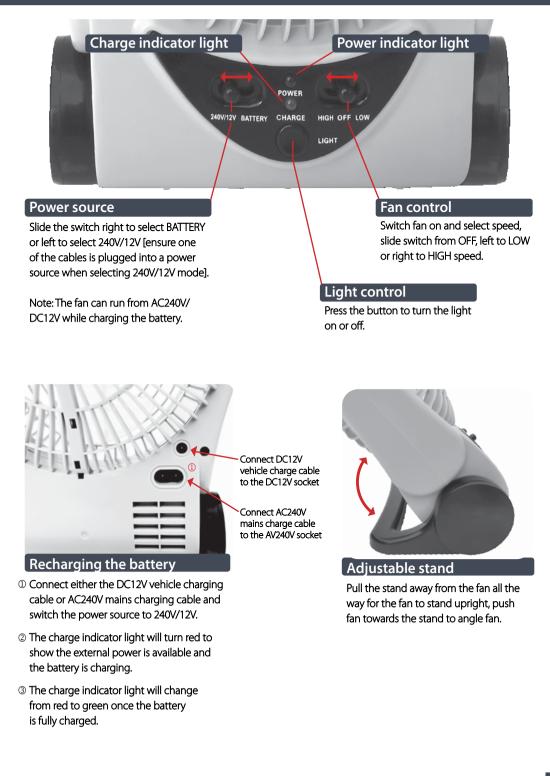

## **OPERATING GUIDE**

### IMPORTANT

Charge the battery for a minimum of 8 hours before you first use the fan or if it hasn't been used for a long period of time. To maximise battery life, it is recommended to fullt charge the battery every three months.