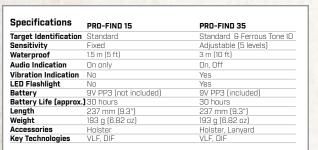

### **Ferrous Tone ID**

Two different responses help you to identify ferrous junk from non-ferrous treasure. Great to use with non-discriminating detectors.

#### Waterproof

Rugged waterproof design ideal for beach and river pinpointing. The perfect companion for a waterproof detector.

#### Audio and vibration indication

Audio tones and vibration intensify as the probe approaches the target making target recovery easier, especially underwater.

# Adjustable sensitivity

Five sensitivity levels allow you to precisely adjust for maximum depth and minimum noise in all ground conditions. Easily adjustable with separate +/- buttons.