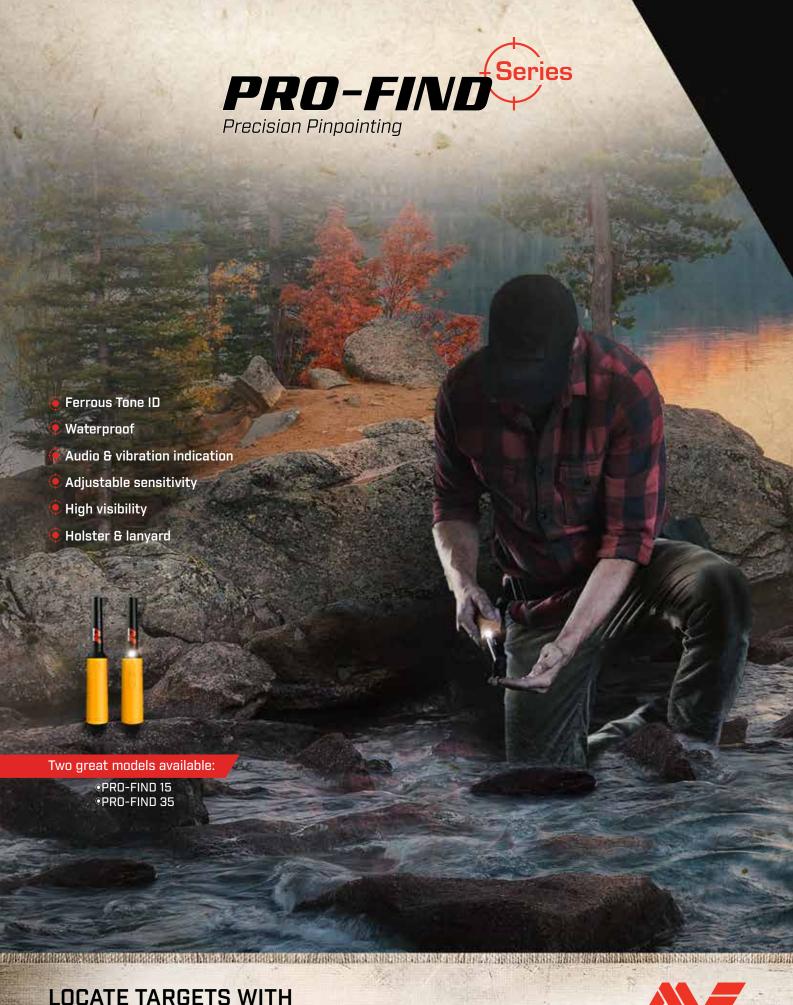

LOCATE TARGETS WITH

SPEED AND ACCURACY

DIF Technology

A PRO-FIND Series Pinpointer is an essential part of your detecting tool kit.

PRO-FIND Series pinpointers help you to accurately locate targets inside a small hole or crevice where a metal detector coil cannot fit. This results in smaller holes, less environmental disruption and faster target recovery time.

### **Ferrous Tone ID**

Two different responses help you to identify ferrous junk from non-ferrous treasure. Great to use with non-discriminating detectors.

#### Waterproof

Rugged waterproof design ideal for beach and river pinpointing. The perfect companion for a waterproof detector.

#### Audio and vibration indication

Audio tones and vibration intensify as the probe approaches the target making target recovery easier, especially underwater.

# Adjustable sensitivity

Five sensitivity levels allow you to precisely adjust for maximum depth and minimum noise in all ground conditions. Easily adjustable with separate +/- buttons.

## High visibility — with lost-alarm

The PRO-FIND's bright yellow handgrip is clearly visible for easy location, so you won't leave it behind after you dig. Quickly locate your forgotten pinpointer with the handy lost-alarm.

## Holster and lanyard included

A lanyard and a tough, semi-rigid holster that attaches to any belt will keep your PRO-FIND at the ready.