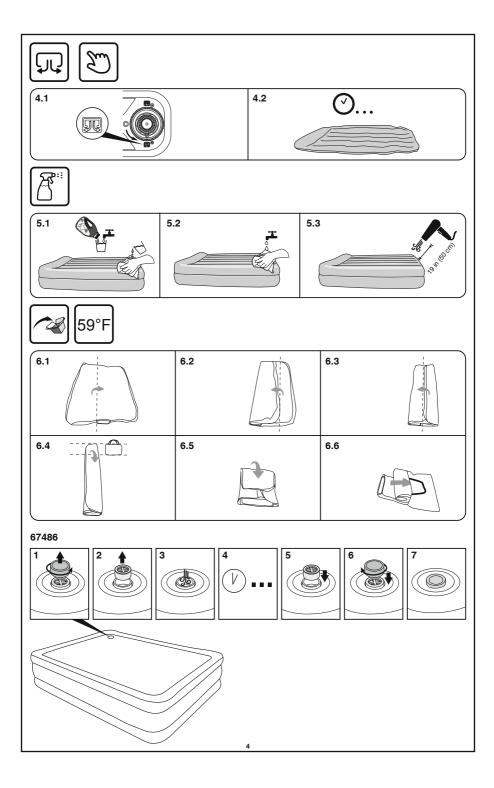

# DUAL FUNCTION: INFLATION & DEFLATION EXCLUSIVELY DESIGNED FOR AIR BEDS.

#### READ CAREFULLY BEFORE OPERATING AND SAVE THESE INSTRUCTIONS. TO AVOID THE RISK OF ELECTRIC SHOCK, DO NOT EXPOSE TO WATER OR RAIN.

- Unplug or disconnect the appliance from the power supply before using and servicing.
- The air vent on the cover should be kept free of debris during use.
- Product must be stored in a dry location.
- After use, airbeds may require additional air to increase firmness. Add air to proper firmness.
- This product is not intended for commercial use.
- Drawings for illustration purpose only. May not reflect actual product. Not to scale.