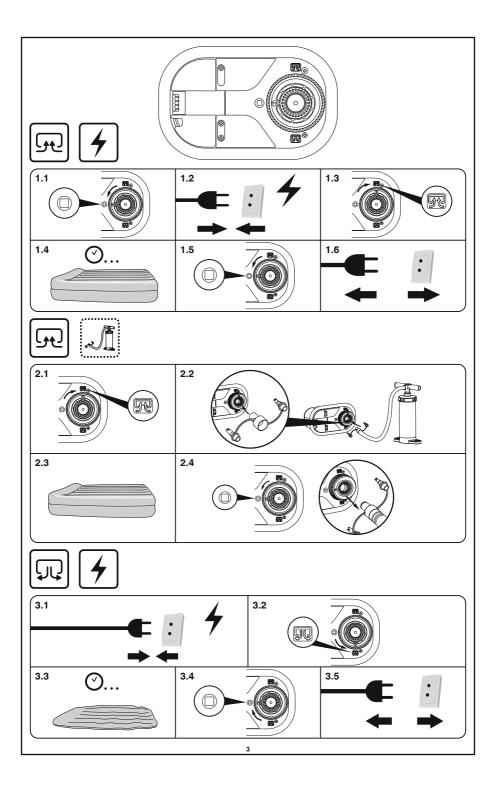

## WARNING

- If the supply cord is damaged, it must be replaced by the manufacturer, its service agent or similarly qualified persons in order to avoid a hazard.
- Motor for short time operation only. Inflate only for 5 minutes and deflate only for 5 minutes. Make sure motor's run time at a time does not exceed 5 minutes.
- This appliance is not intended for use by persons (including children) with reduced physical, sensory or mental capabilities, or lack of experience and knowledge, unless they have been given supervision or instruction concerning use of the appliance by a person responsible for their safety. Children should be supervised to ensure that they do not play with the appliance.

# DUAL FUNCTION: INFLATION & DEFLATION EXCLUSIVELY DESIGNED FOR AIR BEDS.

#### READ CAREFULLY BEFORE OPERATING AND SAVE THESE INSTRUCTIONS. TO AVOID THE RISK OF ELECTRIC SHOCK, DO NOT EXPOSE TO WATER OR RAIN.

- Unplug or disconnect the appliance from the power supply before using and servicing.
- The air vent on the cover should be kept free of debris during use.
- Product must be stored in a dry location.
- After use, airbeds may require additional air to increase firmness. Add air to proper firmness.
- This product is not intended for commercial use.
- Drawings for illustration purpose only. May not reflect actual product. Not to scale.