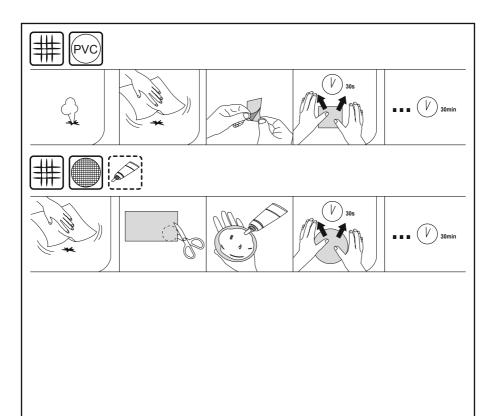

#### READ CAREFULLY BEFORE OPERATING AND SAVE THESE INSTRUCTIONS. TO AVOID THE RISK OF ELECTRIC SHOCK, DO NOT EXPOSE TO WATER OR RAIN.

- Unplug or disconnect the appliance from the power supply before using and servicing.
- The air vent on the cover should be kept free of debris during use.
- Product must be stored in a dry location.
- After use, airbeds may require additional air to increase firmness. Add air to proper firmness.
- This product is not intended for commercial use.
- Drawings for illustration purpose only. May not reflect actual product. Not to scale.