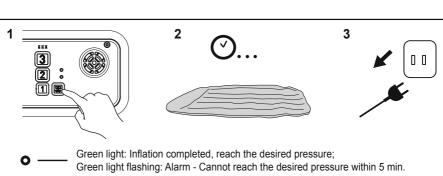

**NOTE:** This product is not intended for commercial use.

**NOTE:** Drawings for illustration purpose only. May not reflect actual product. Not to scale.

Blue light: Inflating or Deflating: Blue light flashing: Manual Deflating.

Auto-Deflation: Press deflation button for 3 seconds.

Manual-Deflation: If airbed is not deflated completely, press the deflation button more than 4 seconds and holding it will cause the pump to go into a manual-deflation state (with the blue LED flash), which has a 30-second Auto-off feature.

This pump has an auto-re-inflation feature. Please keep the pump plugged in and make sure the green light is on to maintain the air pressure level that you choose.

**NOTE:** Pressing the deflation button anytime will stop the pump when it is in use.

**ALARM:** When the green LED flashes, this means the pump can not reach the desired pressure after inflating over 5 min. Please follow steps below.

- 1. Check if there is any air leakage and ensure the air valve is closed. Unplug and re-start the air pump.
- 2. If the problem continues, please manually deflate the airbed following the below steps:
  - Press the deflation button for more than 4 seconds and hold.
  - · Or press the deflation button once to open the air valve in the pump and then deflate by pressing the air out of the airbed. Then contact our After Sales Service Center.