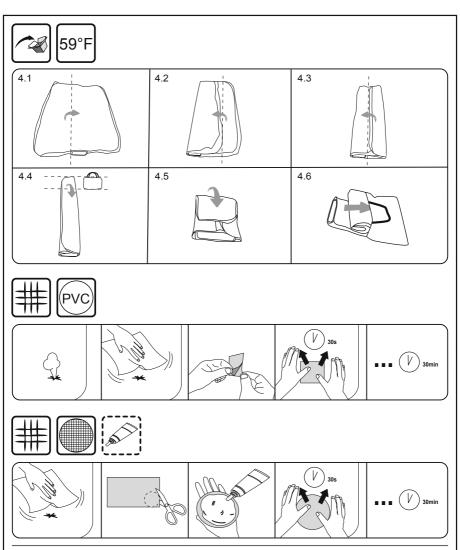

**NOTE:** This product is not intended for commercial use.

**NOTE:** Drawings for illustration purpose only. May not reflect actual product. Not to scale.

Blue light: Inflating or Deflating: Blue light flashing: Manual Deflating.