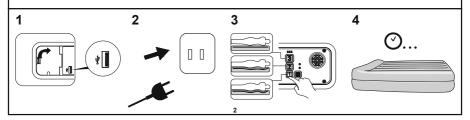

## **WARNING:**

- 1. If the supply cord is damaged, it must be replaced by the manufacturer, its service agent or similarly qualified persons in order to avoid a hazard.
- 2. Motor for short time operation only. Inflate only for 5 minutes and deflate only for 5 minutes. Make sure motor's run time at a time not exceeds 5 minutes.
- 3. The air vent on the cover should be kept free of debris during use.
- 4. Product must be stored in a dry location.
- 5. WARNING -This appliance is not intended for use by persons (including children) with reduced physical, sensory or mental capabilities, or lack of experience and knowledge, unless they have been given supervision or instruction concerning use of the appliance by a person responsible for their safety. Children should be supervised to ensure that they do not play with the appliance.

> USB port. Specification: DC 5V 1A

The USB port can be powered when the pump plugs into the socket. **NOTE:** When all 3 power buttons are flashing this indicates one of two things: 1) The power is on, or 2) The power has been off and is now reconnected to a power source.